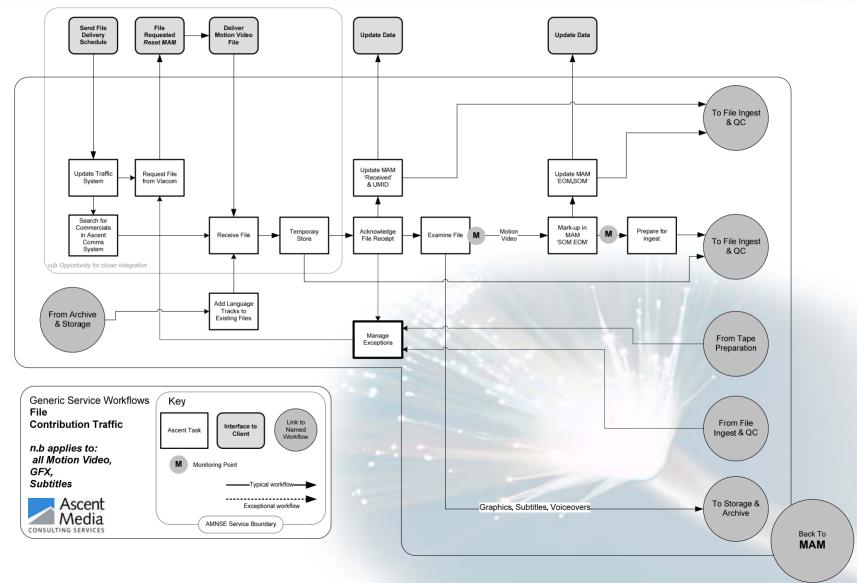

Confidential. For AMCS client use only.
© Copyright Ascent Media Group, 2007. All rights reserved.
Duplication prohibited without AMCS permission.

Generic Broadcast Digital Workflows

We put media in motion







- Tape Contribution
- Tape Preparation
- File Creation
- •File Contribution
- •File Ingest
- Storage & Archive
- Playout
- Channel Distribution



## **Tape Contribution**





# **Tape Preparation**









#### File Creation





### File Contribution





# File Ingest





## Storage & Archive





# Playout





## **Channel Distribution**



Confidential. For AMCS client use only. Duplication prohibited without AMCS permission. © Copyright Ascent Media Group, 2007.



### Resilience & DR