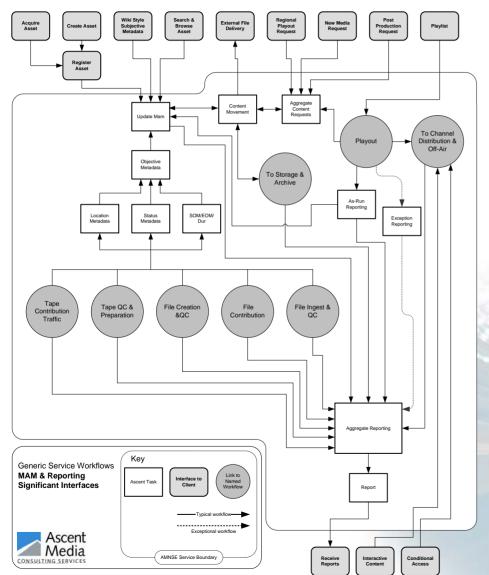

- Tape Contribution
- Tape Preparation
- File Creation
- •File Contribution
- •File Ingest
- Storage & Archive
- Playout
- Channel Distribution