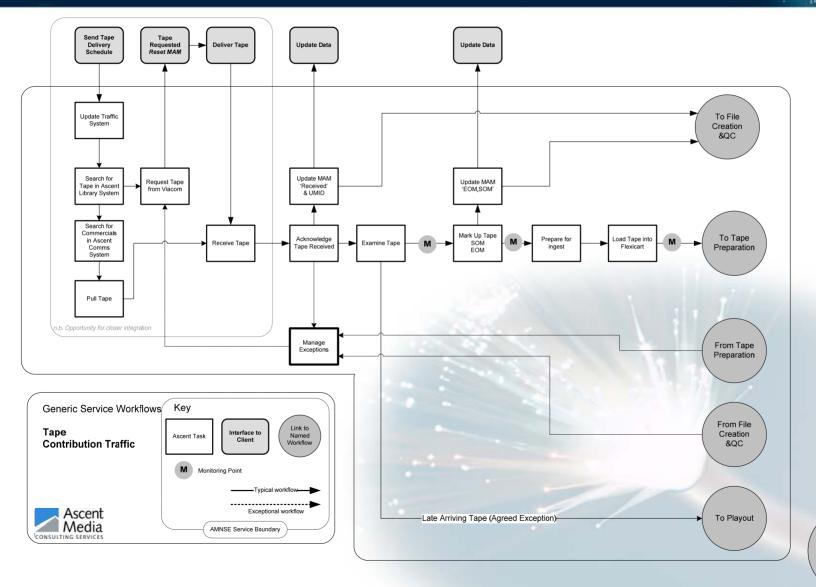

Confidential. For AMCS client use only.
© Copyright Ascent Media Group, 2007. All rights reserved.
Duplication prohibited without AMCS permission.

Generic Broadcast Digital Workflows

We put media in motion







- Tape Contribution
- Tape Preparation
- File Creation
- •File Contribution
- •File Ingest
- Storage & Archive
- Playout
- Channel Distribution



## **Tape Contribution**





# **Tape Preparation**









#### File Creation





### File Contribution





# File Ingest





## Storage & Archive





# Playout





## **Channel Distribution**



Confidential. For AMCS client use only. Duplication prohibited without AMCS permission. © Copyright Ascent Media Group, 2007.



### Resilience & DR