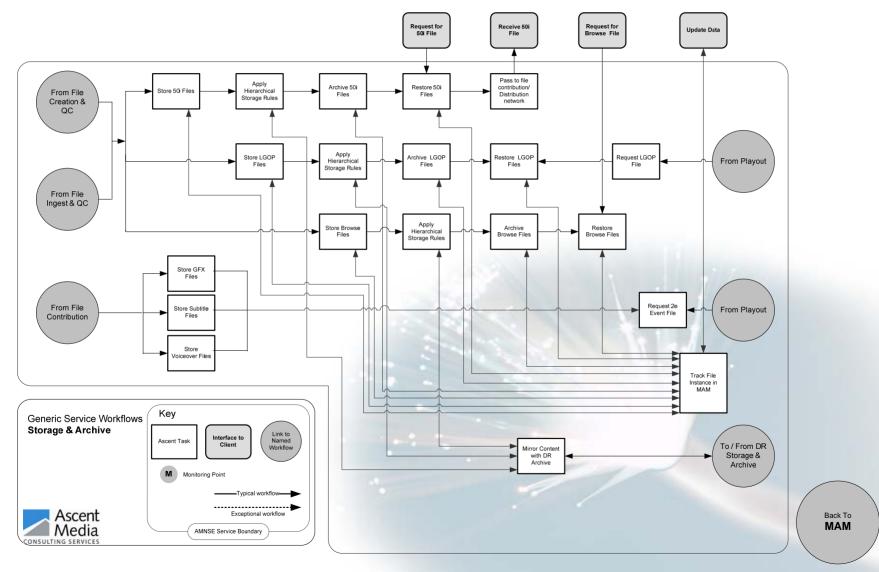

Confidential. For AMCS client use only.
© Copyright Ascent Media Group, 2007. All rights reserved.
Duplication prohibited without AMCS permission.

Generic Broadcast Digital Workflows

We put media in motion







- Tape Contribution
- Tape Preparation
- File Creation
- •File Contribution
- •File Ingest
- Storage & Archive
- Playout
- Channel Distribution



## **Tape Contribution**





# **Tape Preparation**









#### File Creation





### File Contribution





# File Ingest





## Storage & Archive





# Playout





## **Channel Distribution**



Confidential. For AMCS client use only. Duplication prohibited without AMCS permission. © Copyright Ascent Media Group, 2007.



### Resilience & DR