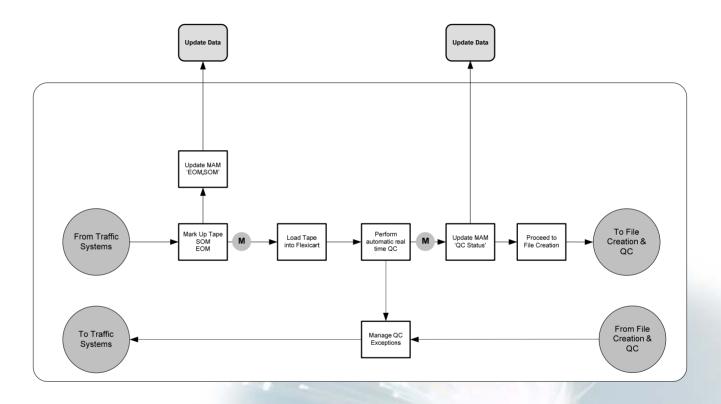

Confidential. For AMCS client use only.
© Copyright Ascent Media Group, 2007. All rights reserved.
Duplication prohibited without AMCS permission.

Generic Broadcast Digital Workflows

We put media in motion







- Tape Contribution
- Tape Preparation
- File Creation
- •File Contribution
- •File Ingest
- Storage & Archive
- Playout
- Channel Distribution



## **Tape Contribution**





# **Tape Preparation**









#### File Creation





### File Contribution





# File Ingest





## Storage & Archive





# Playout





## **Channel Distribution**



Confidential. For AMCS client use only. Duplication prohibited without AMCS permission. © Copyright Ascent Media Group, 2007.



### Resilience & DR