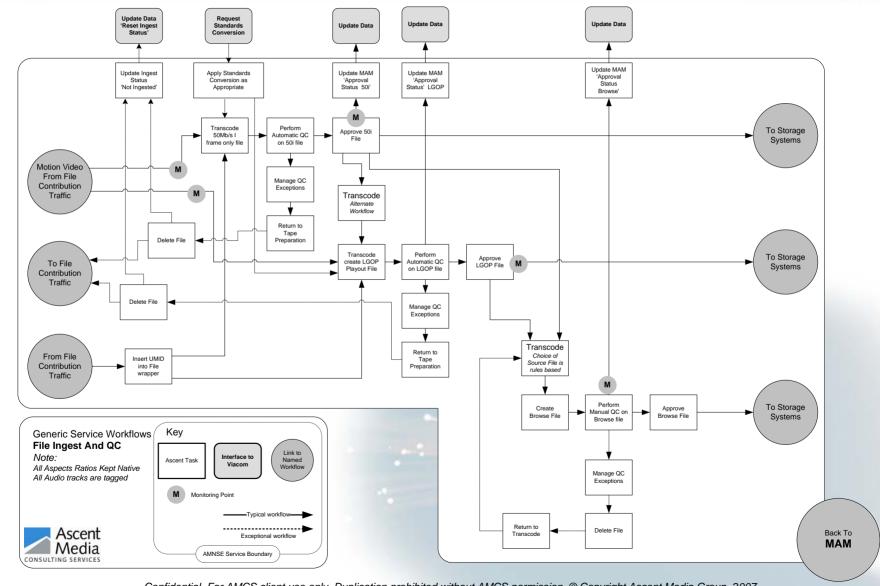

Confidential. For AMCS client use only.
© Copyright Ascent Media Group, 2007. All rights reserved.
Duplication prohibited without AMCS permission.

Generic Broadcast Digital Workflows

We put media in motion







- Tape Contribution
- Tape Preparation
- File Creation
- •File Contribution
- •File Ingest
- Storage & Archive
- Playout
- Channel Distribution



## **Tape Contribution**





# **Tape Preparation**









#### File Creation





### File Contribution





# File Ingest





## Storage & Archive





# Playout





## **Channel Distribution**



Confidential. For AMCS client use only. Duplication prohibited without AMCS permission. © Copyright Ascent Media Group, 2007.



### Resilience & DR