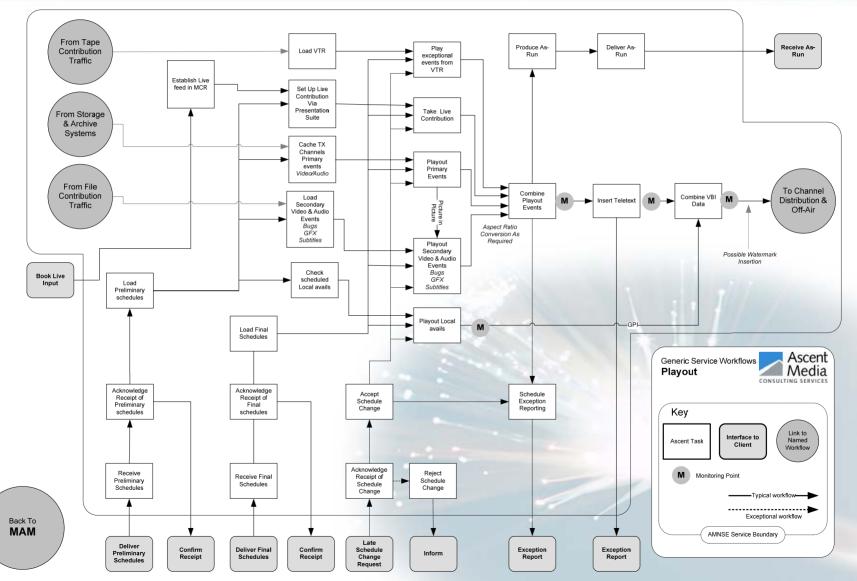

Confidential. For AMCS client use only.
© Copyright Ascent Media Group, 2007. All rights reserved.
Duplication prohibited without AMCS permission.

Generic Broadcast Digital Workflows

We put media in motion







- Tape Contribution
- Tape Preparation
- File Creation
- •File Contribution
- •File Ingest
- Storage & Archive
- Playout
- Channel Distribution



## **Tape Contribution**





# **Tape Preparation**









#### File Creation





### File Contribution





# File Ingest





## Storage & Archive





# Playout





## **Channel Distribution**



Confidential. For AMCS client use only. Duplication prohibited without AMCS permission. © Copyright Ascent Media Group, 2007.



### Resilience & DR