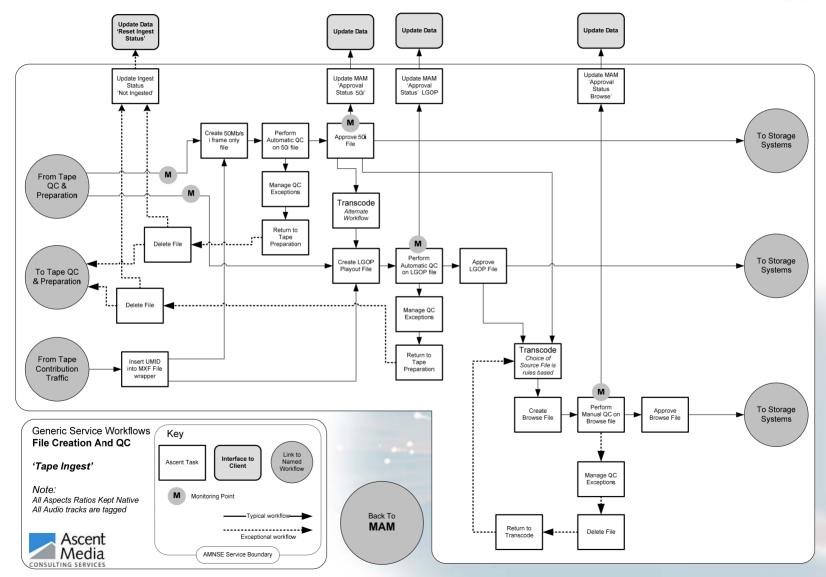

Confidential. For AMCS client use only.
© Copyright Ascent Media Group, 2007. All rights reserved.
Duplication prohibited without AMCS permission.

Generic Broadcast Digital Workflows

We put media in motion







- Tape Contribution
- Tape Preparation
- File Creation
- •File Contribution
- •File Ingest
- Storage & Archive
- Playout
- Channel Distribution



## **Tape Contribution**





# **Tape Preparation**









#### File Creation





### File Contribution





# File Ingest





## Storage & Archive





# Playout





## **Channel Distribution**



Confidential. For AMCS client use only. Duplication prohibited without AMCS permission. © Copyright Ascent Media Group, 2007.



### Resilience & DR