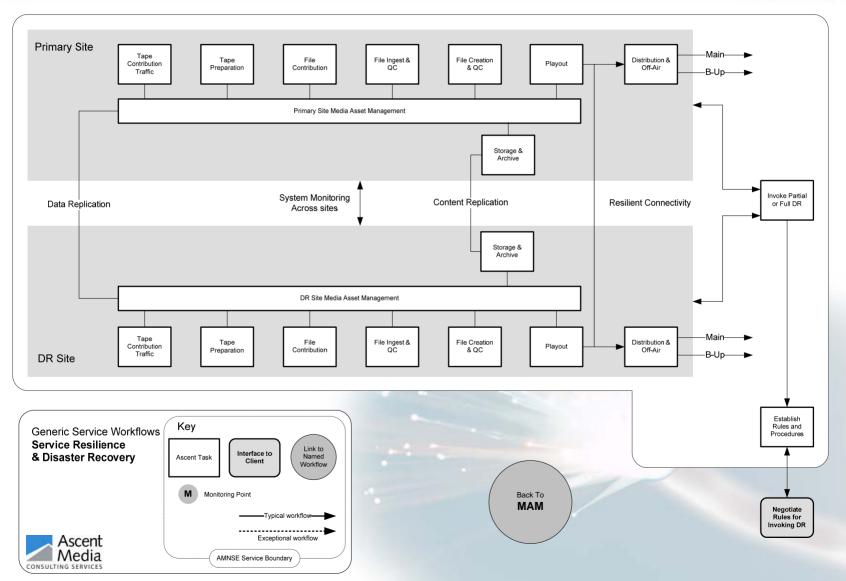

Confidential. For AMCS client use only.
© Copyright Ascent Media Group, 2007. All rights reserved.
Duplication prohibited without AMCS permission.

Generic Broadcast Digital Workflows

We put media in motion







- Tape Contribution
- Tape Preparation
- File Creation
- •File Contribution
- •File Ingest
- Storage & Archive
- Playout
- Channel Distribution



## **Tape Contribution**





# **Tape Preparation**









#### File Creation





### File Contribution





# File Ingest





## Storage & Archive





# Playout





## **Channel Distribution**



Confidential. For AMCS client use only. Duplication prohibited without AMCS permission. © Copyright Ascent Media Group, 2007.



### Resilience & DR